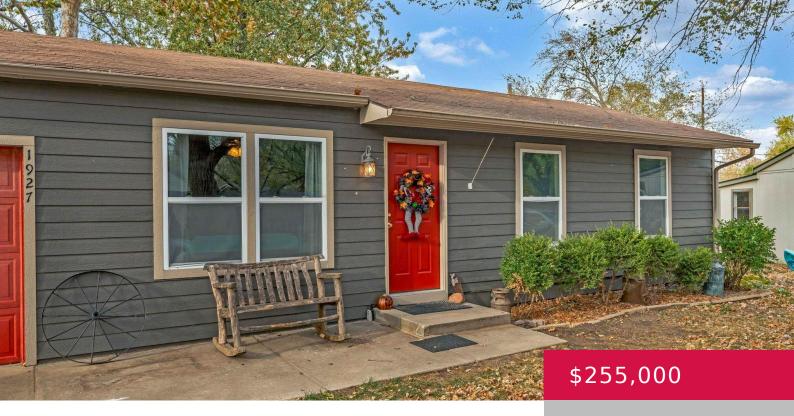

### 1927 MILLER DR, LAWRENCE, KS 66046, USA

https://askmcgrew.com

Welcome to 1927 Miller! Sweet ranch in East Lawrence with a nice open floor plan and a big picture window. Updated kitchen and bathroom with high quality custom cabinets. New windows and fresh paint make this home turn key for the new owners. Full basement with two non conforming rooms and a huge family room, [...]

- 3 heds
- 2 haths
- Active
- 1850 sq ft

#### **Basics**

**Date added:** Added 3 weeks ago

Status: Active

MLS ID: LBR162312

**ArchitecturalStyle:** One Story, Ranch

Half baths: 0 half baths

**Bathrooms Full: 2** 

Garage: No

## **Property Details**

**List Office Name: KW INTEGRITY** 

Bedrooms: 3 beds

**Area, sq ft: 1850** sq ft

**Basement:** Finished

**Construction Materials:** Hardboard Siding, Wood Frame

Window Features: Double Hung, Vinyl Windows