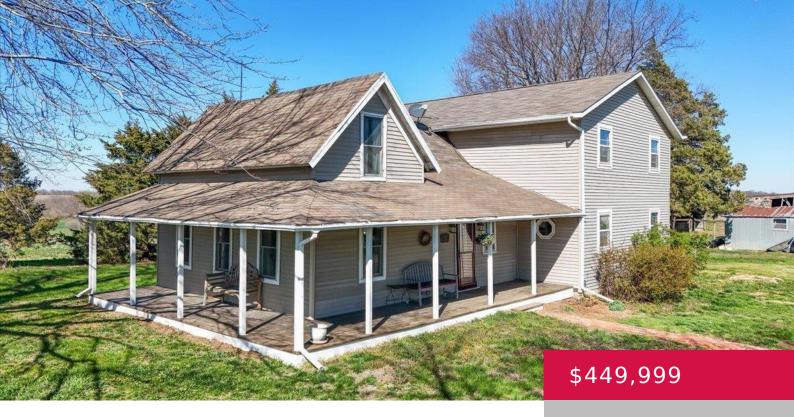

## 18492 EFFINGHAM RD, VALLEY FALLS, KS 66088, USA

https://askmcgrew.com

Wait!!! Price reduced by Motivated Sellers....don't scroll past this one without checking out this 25 acre horse farm!! Property is horse or livestock ready and the house is ready for finishing off the 1800 sq ft addition. With 1 conforming & 1 non-conforming bdrm in the remodeled farmhouse to enjoy while you remodel the home! [...]

- 1 bed
- 1 hath
- Active
- 1359 sq ft

## **Basics**

Date added: Added 3 months ago

Status: Active

MLS ID: LBR160785

ArchitecturalStyle: One and Half Story

Half baths: 0 half baths

**Bathrooms Full:** 1

Garage: No

## **Property Details**

**List Office Name:** KELLER WILLIAMS REALTY PARTNERS

Bedrooms: 1 bed

Area, sq ft: 1359 sq ft

Basement: Crawl Space, Partial, Unfinished

Other Structures: Two or more, Barn(s), Stable(s),

Livestock Pens, Storage Buildings

Fencing: Cross Fenced, Perimeter, Smooth Wire

Flooring: Hardwood

Features: Electricity, Propane - Own, Septic System,

Water-Rural

Year built: 1888

Bathrooms: 1 bath

**Basement:** Yes

**Roof:** Composition

**Construction Materials: Wood** 

Frame

Cooling: Min Split

Amenities: Dishwasher, Electric

Range, Refrigerator