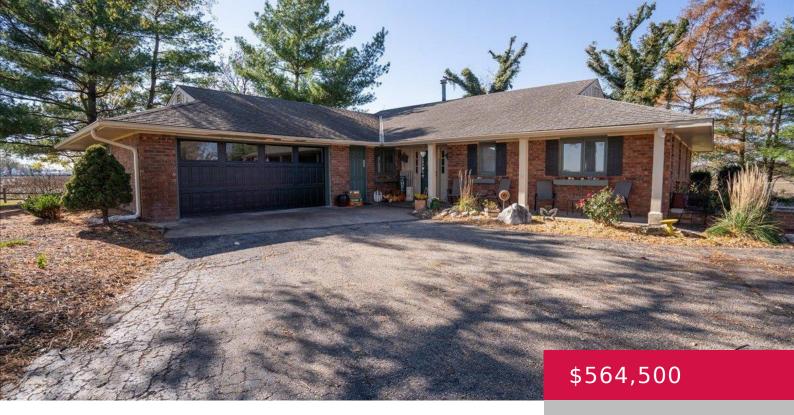

### 1821 E 1500 RD, LAWRENCE, KS 66044, USA

https://askmcgrew.com

Excellent location with a lovely 3 bed, 3 bath brick ranch home located on 2.08 acres off a paved road. You will feel at right at home as soon as you enter this warm and inviting home. Large living room with beautiful hardwood floors. Spacious family room is located off the back of the home [...]

- 3 hads
- 3 haths
- Active
- 2993 sq ft

## **Property Details**

List Office Name: RE/MAX STATE LINE

**Bedrooms: 3** beds

Area, sq ft: 2993 sq ft

Basement: Full

**Garage Spaces:** 2

Flooring: Carpet, Hardwood, Tile

Year built: 1967