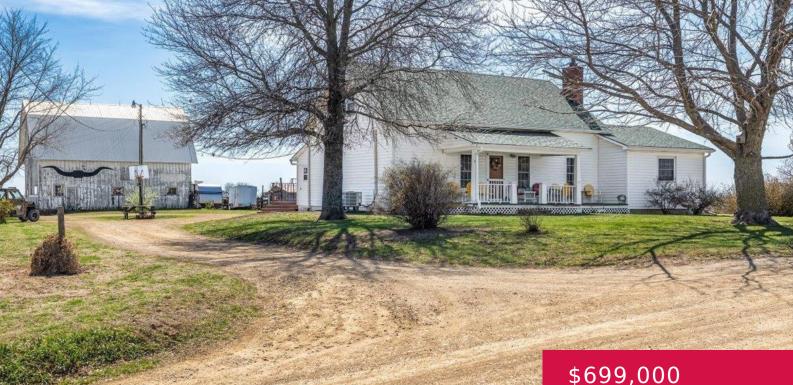

#### 18099 70TH ST, MCLOUTH, KS 66054, USA https://askmcgrew.com

HUGE POND loaded with fish on this 80 acre playground near Mclouth in Jefferson County. 4 Br renovated home that is very rustic with a cabin feel, outbuildings, 2 other ponds. Great hunting with huge whitetail deer, waterfowl, turkeys and much other wildlife. Bring the ATV's and make this place your sanctuary! Just 35 min [...]

### \$699,000

# **Property Details**

| List Office Name: PIA FRIEND REALTY                                    | Year built: 1910                                                 |
|------------------------------------------------------------------------|------------------------------------------------------------------|
| Bedrooms: 4 beds                                                       | Bathrooms: 2 baths                                               |
| Area, sq ft: 1663 sq ft                                                | Basement: No                                                     |
| Basement: Crawl Space                                                  | Roof: Composition                                                |
| <b>Other Structures:</b> Barn(s), Livestock Pens,<br>Storage Buildings | Construction Materials: Wood Frame                               |
| Fencing: Perimeter, Cross Fenced, Barbed Wire,<br>Other                | Garage Spaces: 1                                                 |
| Window Features: Double Pane Windows, Vinyl Windows                    | Cooling: Central Air                                             |
| Flooring: Hardwood, Laminate                                           | Interior Features: Paddle Fan, Eat In<br>Kitchen, Kitchen Island |
| <b>Amenities:</b> Dishwasher, Electric Range,<br>Refrigerator          | <b>Features:</b> Electricity, Internet, Septic<br>System         |