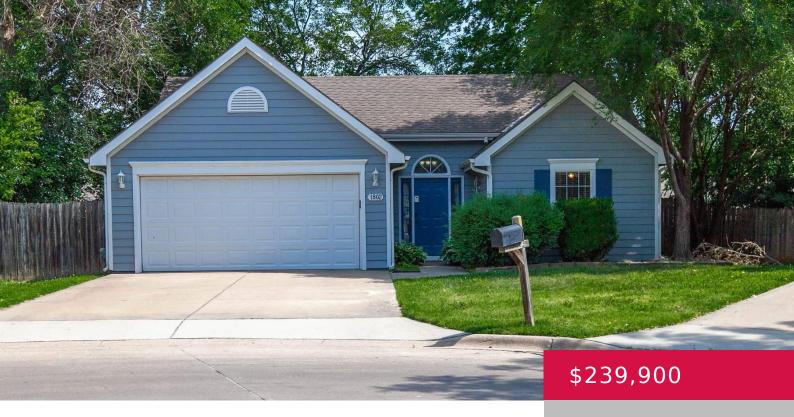

## 1802 ALMIRA AVE, LAWRENCE, KS 66044, USA

https://askmcgrew.com

One level home located at the end of a cul-de-sac. Fully fenced backyard. Hard surface flooring throughout is great for anyone with allergies. Large walk-in closet in primary bedroom, as well as walk in shower and separate jacuzzi tub. Vaulted ceilings, fireplace, pantry, extended bar countertop for additional dining space.

- 3 heds
- 2 haths
- Active
- 1350 sq ft

## **Property Details**

**List Office Name:** HEDGES REALTY Year built: 1997

**EXECUTIVES** 

Bedrooms: 3 beds Bathrooms: 2 baths

**Area, sq ft: 1350** sq ft Basement: No

Basement: Slab Roof: 3D Composition