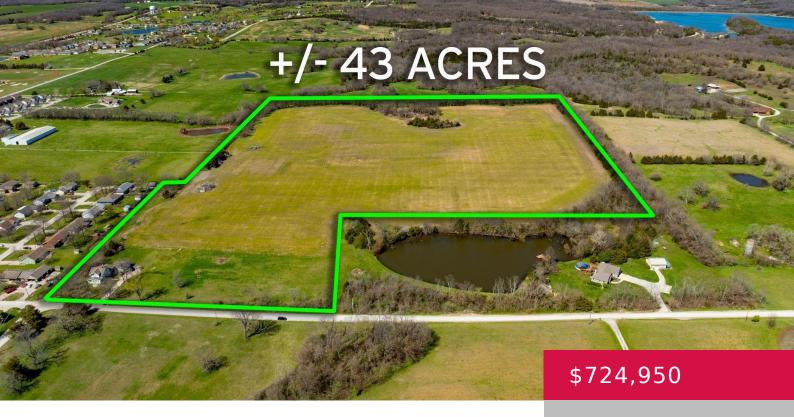

## 1752 N 300 RD, BALDWIN CITY, KS 66006, USA

https://askmcgrew.com

Introducing a rare 43-acre development parcel situated at First and Ames in Baldwin City! This prime property, bordering city limits, offers city utilities near the southwest corner, making it an ideal investment opportunity. Currently used for farming and featuring a farmhouse, this tract is an open landscape bordered with trees. With its strategic location and [...]