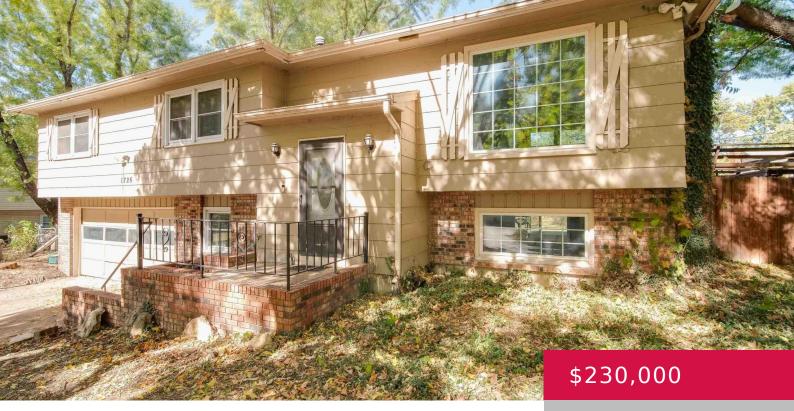

## **1726 W 28TH ST, LAWRENCE, KS 66046, USA** https://askmcgrew.com

Priced to sell, this home offers you the ability to make some cosmetic upgrades and instantly increase your value! Located on a quiet, dead-end street this home sits on a 10,000 square foot lot. Inside are four bedrooms and three bathrooms that give everyone the privacy they are looking for. A walk-out basement allows access [...]

**BRIAN JOHNSON** MCGREW REAL ESTATE

- 4 beds
- 3 baths
- Active
- 1631 sq ft

## Basics

Date added: Added 16 hours ago Status: Active Garage: No Half baths: 1 half bath MLS ID: LBR162234 ArchitecturalStyle: Bi-Level

## **Property Details**

List Office Name: MCGREW REAL ESTATE Bedrooms: 4 beds Area, sq ft: 1631 sq ft Basement: Finished Window Features: Vinyl Windows Flooring: Carpet, Laminate

**Features:** City Sewer, City Water, Electricity, Gas, Internet

Year built: 1969 Bathrooms: 3 baths Basement: Yes Garage Spaces: 2 Cooling: Central Air Amenities: Electric Range, Refrigerator