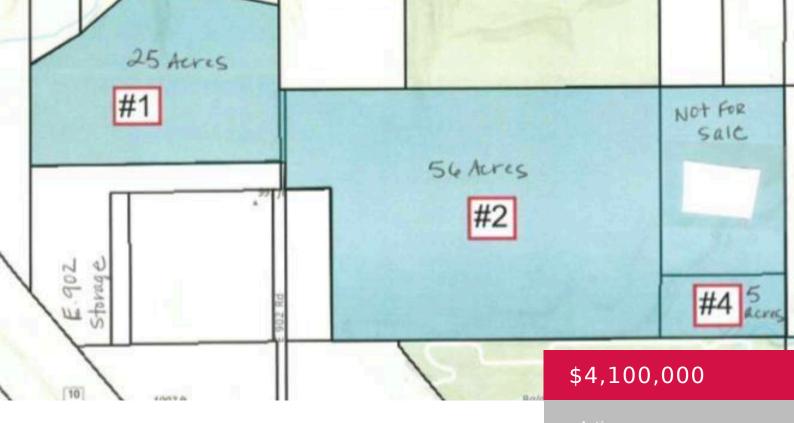

## 1715 E 902 RD, LAWRENCE, KS 66049, USA

https://askmcgrew.com

Recently annexed into the City of Lawrence. 85 acres zoned RS-5, will accommodate approximately 325 single family homes. Perry/Lecompton district. Rare opportunity for development. Fantastic location, close to Rock Chalk Park, LMH West, and K-10 bypass.