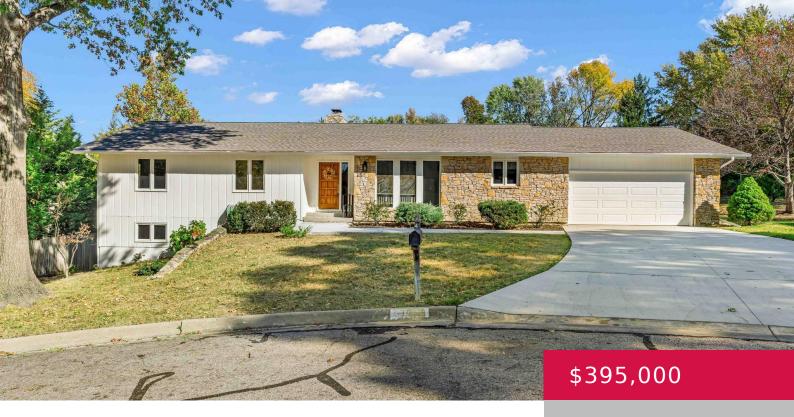

## 1708 OAKMONT ST, LAWRENCE, KS 66047, USA

https://askmcgrew.com

Located in desirable Alvamar Estates, this spacious true ranch home sits minutes from The Jayhawk Club. Step inside to discover an expansive open-concept floor plan with vaulted ceilings, beautiful beams, abundant light and 12' tall natural stone fireplace. Adjacent to the kitchen, the formal dining area offers a sophisticated space for family dinners and entertainment. [...]

- 5 heds
- 3 haths
- Active
- 3627 sq ft

**Basics** 

Date added: Added 1 day ago

**Status:** Active

Bathrooms Full: 3

Garage: No

Half baths: 0 half baths

**Subdivision Name:** Alvamar Estates

MLS ID: LBR162302

**Property Details** 

List Office Name: PLATINUM REALTY

Year built: 1974

**Bedrooms: 5** beds **Bathrooms: 3** baths

Area, sq ft: 3627 sq ft

Basement: Yes

**Garage Spaces:** 2