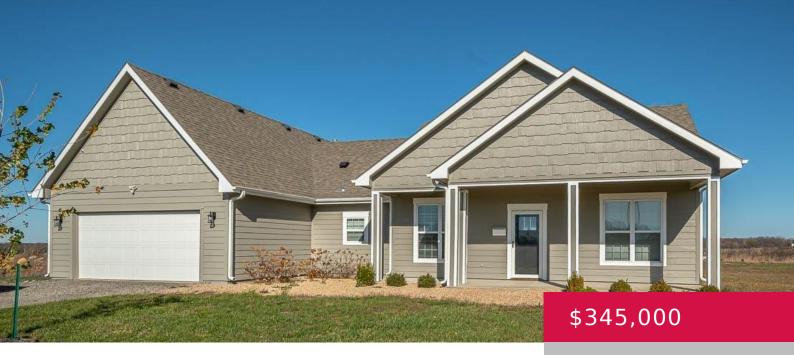

## 1706 SE HERSCHELL RD, TECUMSEH, KS 66542, USA

https://askmcgrew.com

Newer open concept ranch home on 3 beautiful acres. Featuring great spaces for entertaining both inside and out, with room to build the shop of your dreams!

- 3 beds
- 2 baths
- Active
- 1762 sq ft

## **Property Details**

List Office Name: PLATINUM REALTY

Bedrooms: 3 beds

Area, sq ft: 1762 sq ft

Basement: Slab

Other Structures: None

Fencing: Barbed Wire

Window Features: Vinyl Windows

**Interior Features:** Paddle Fan, Garage Door Opener(s), Vaulted Ceiling, Kitchen Island, Water Softener, Walk-In Closet(s)

**Features:** Electricity, Propane - Rent, Septic System, Water-Rural

**Year built:** 2020

Bathrooms: 2 baths

Basement: No

Roof: 3D Composition

**Construction Materials:** Wood Frame, Wood Siding

Garage Spaces: 3

Cooling: Central Air

Amenities: Electric Range, Range Hood, Refrigerator