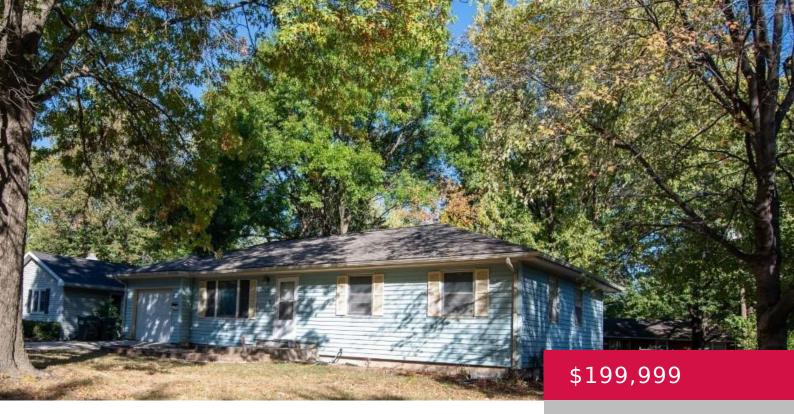

## 1628 E 18TH TERRACE, LAWRENCE, KS 66044, USA

https://askmcgrew.com

Check out this 3-bedroom, 2-bath home! With an open living and dining area, you'll have plenty of space to entertain or enjoy time with family. The kitchen features ample storage and natural light. The primary bedroom includes an en-suite bathroom for added convenience. Outside, you'll find a large, fully fenced backyard with room for gardening, [...]

- 3 beds
- 2 baths
- Active
- 2080 sa ft

## **Property Details**

List Office Name: STEPHENS REAL ESTATE, INC **Year built:** 1968 Bedrooms: 3 beds Bathrooms: 2 baths Area, sq ft: 2080 sq ft **Basement:** Yes **Basement:** Slab Roof: 3D Composition **Other Structures: None Construction Materials:** Masonry Fencing: Partial Garage Spaces: 1 Window Features: Storm Window(s) Cooling: Central Air Flooring: Carpet, Laminate, Tile Amenities: Dishwasher, Disposal, Electric Range, Microwave, Refrigerator Features: City Sewer, City Water, Electricity,