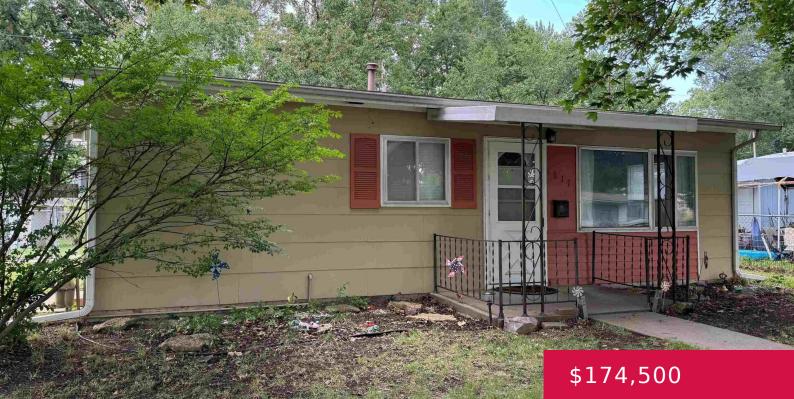

## 1617 POWERS ST, LAWRENCE, KS 66044, USA

https://askmcgrew.com

Well-cared for home with spacious backyard and covered patio. This home features a six year old roof and furnace, two brand new window units, and eight year old water heater. An LG smart oven is the creme de la creme of appliances. The backyard is fenced with a shed to store your garden tools.

## **Property Details**

| List Office Name: MCGREW REAL ESTATE            | Year built: 1957                          |
|-------------------------------------------------|-------------------------------------------|
| Bedrooms: 3 beds                                | Bathrooms: 1 bath                         |
| Area, sq ft: 813 sq ft                          | Basement: No                              |
| Basement: Slab                                  | Roof: Composition, Flat                   |
| Construction Materials: Wood Frame, Wood Siding | Fencing: Chain Link                       |
| Window Features: Metal Windows                  | Cooling: Window Unit(s)                   |
| Flooring: Laminate, Vinyl                       | Interior Features: Eat In Kitchen, Pantry |
| Amenities: Cooktop, Electric Range, Range Hood  |                                           |