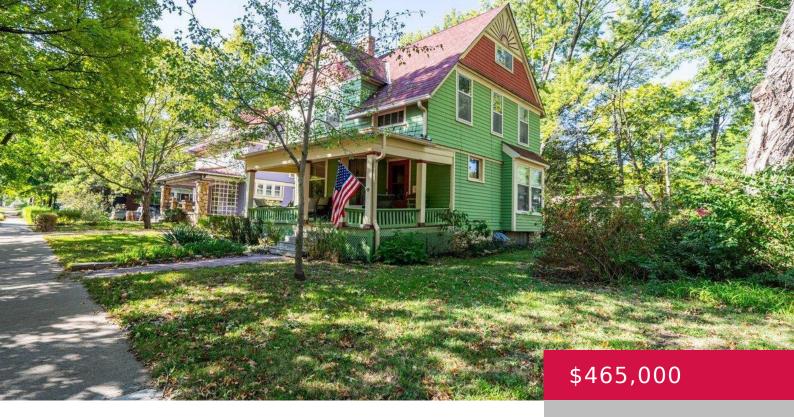

# 1611 MASSACHUSETTS ST, LAWRENCE, KS 66044, USA

https://askmcgrew.com

Discover the elegance of history in this 1888 home filled with character and modern amenities! Located just minutes from downtown Lawrence and KU campus. Filled with natural light that exudes warmth and charm in every room. The backyard is an outdoor oasis providing privacy and space for relaxation and entertainment. In addition to this lovely [...]

- 4 heds
- 3 haths
- Active
- 2493 sq ft

## **Property Details**

List Office Name: CRYSTAL CLEAR REALTY

Bedrooms: 4 beds

Area, sq ft: 2493 sq ft
Basement: Unfinished

Other Structures: One

**Cooling:** Central Air

Amenities: Dishwasher, Dryer, Gas Range,

Refrigerator, Washer

Year built: 1888

Bathrooms: 3 baths

**Basement:** Yes

**Roof:** Composition

**Construction Materials: Wood Siding** 

Flooring: Hardwood

Features: City Sewer, City Water