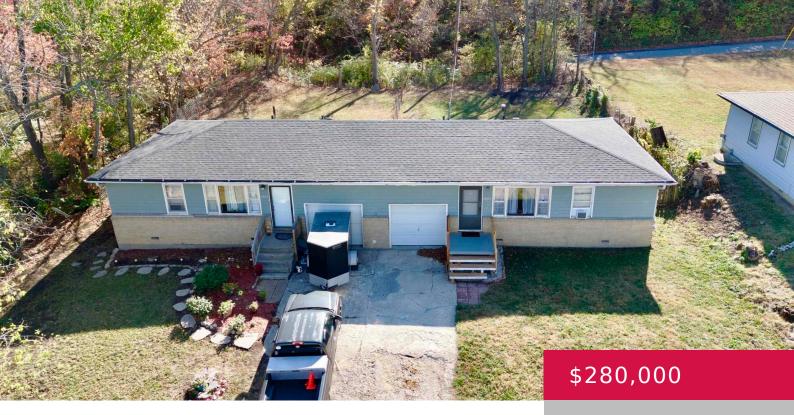

## 1603 W 6TH TERRACE, LAWRENCE, KS 66044, USA

https://askmcgrew.com

Both units are well kept with hardwood floors in the living & bedrooms. One car garage with washer/dryer hookups & fenced back yards.

**JOHN HUNTINGTON** MCGREW REAL ESTATE

• 1458 sq ft

## Basics

Date added: Added 3 days ago Subdivision Name: West Lawrence MLS ID: LBR162391 ArchitecturalStyle: One Story Status: Active Zoning: RSO Garage: No

## **Property Details**

List Office Name: MCGREW REAL ESTATE

Area, sq ft: 1458 sq ft

Basement: Crawl Space

**Construction Materials:** Wood Frame, Wood Siding

**Year built:** 1958

Basement: No

Roof: 3D Composition