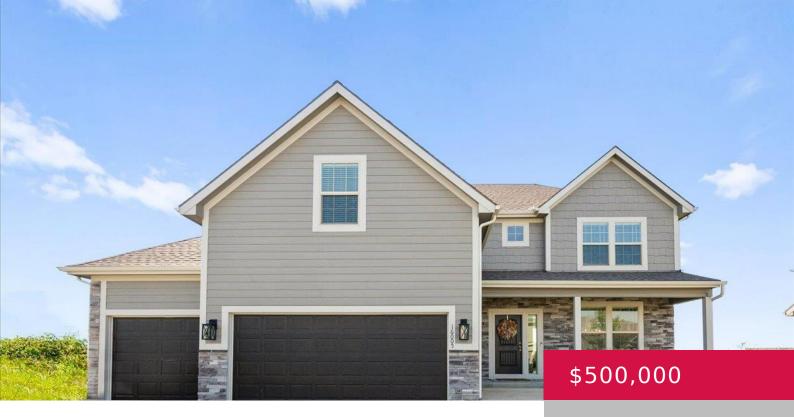

## 16005 GLENVIEW ST, BASEHOR, KS 66007, USA

https://askmcgrew.com

Welcome to this meticulously maintained home in the highly sought-after Grayhawk at Prairie Gardens neighborhood. This better than new property boasts a prime location that offers convenience and access to amenities. Situated just across the street from Grayhawk Elementary School and in close proximity to Legends Outlet shopping mall, major highways such as K7, I70, [...]

- 5 heds
- 4 haths
- Active
- 3270 sq ft

## **Property Details**

**List Office Name:** PLATINUM REALTY **Year built:** 2021

**Bedrooms: 5** beds **Bathrooms: 4** baths

Area, sq ft: 3270 sq ft Basement: Yes

**Basement:** Finished **Garage Spaces:** 3