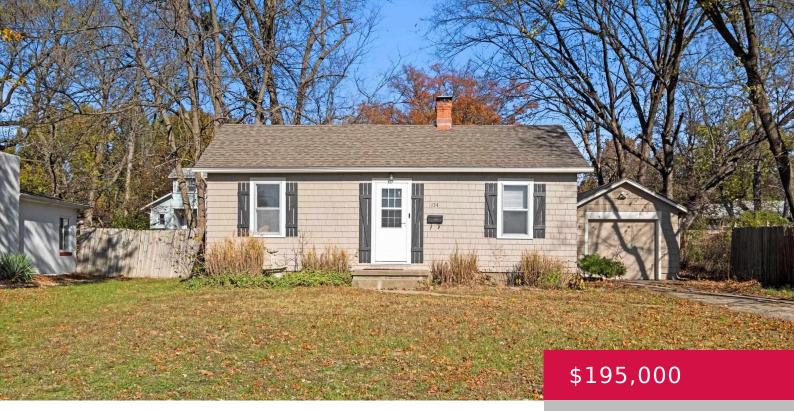

#### 154 PAWNEE AVE, LAWRENCE, KS 66046, USA

https://askmcgrew.com

Welcome to Historic Breezedale first established in 1909! This cozy home faces south and is flooded with plenty of natural light, just waiting to be decorated with your plant collection. Tons of unique features with original built-ins, hardwood flooring, and arched doorways. Kitchen has plenty of cabinet space, large pantry cabinet, and breakfast bar with [...]

#### • 2 beds

- 1 bath
- Active
- 797 sq ft

# **Property Details**

| List Office Name: KW INTEGRITY           | Year built: 1950                                          |
|------------------------------------------|-----------------------------------------------------------|
| Bedrooms: 2 beds                         | Bathrooms: 1 bath                                         |
| Area, sq ft: 797 sq ft                   | Basement: No                                              |
| Basement: Crawl Space                    | Roof: 3D Composition                                      |
| Construction Materials: Hardboard Siding | Fencing: Chain Link, Wood                                 |
| Garage Spaces: 1                         | Window Features: Wood Windows                             |
| Cooling: Central Air                     | Flooring: Hardwood, Luxury Vinyl Tile                     |
| Interior Features: Garage Door Opener(s) | Amenities: Dryer, Electric Range, Refrigerator,<br>Washer |