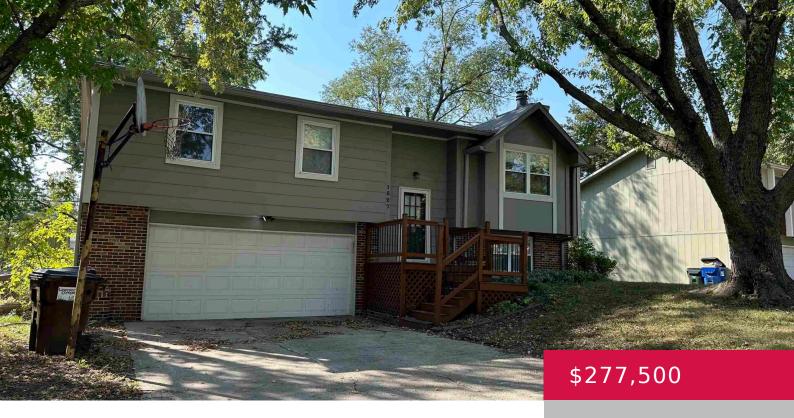

# 1527 W 27TH ST, LAWRENCE, KS 66046, USA https://askmcgrew.com

This Bi-level is turnkey ready! With fresh paint and updated kitchen, you can move right in and enjoy the deck off the dining room or the covered patio from the walk out basement below. Plenty of storage in the kitchen and main floor bathroom with double vanity sinks. AND, it comes with a pool table [...]

#### KIMBERLEY BARTON

MCGREW REAL ESTATE

- 3 beds
- 2 baths
- Active
- 1794 sq ft

## **Property Details**

| List Office Name: MCGREW REAL ESTATE                    | Year built: 1975                                                                                     |
|---------------------------------------------------------|------------------------------------------------------------------------------------------------------|
| Bedrooms: 3 beds                                        | Bathrooms: 2 baths                                                                                   |
| Area, sq ft: 1794 sq ft                                 | Basement: Yes                                                                                        |
| Basement: Finished, Partial, Walk Out                   | Roof: 3D Composition                                                                                 |
| <b>Construction Materials:</b> Wood Frame, Brick Veneer | Fencing: Chain Link                                                                                  |
| Garage Spaces: 2                                        | <b>Window Features:</b> Single Pane, Storm<br>Window(s)                                              |
| Cooling: Central Air                                    | Flooring: Carpet, Vinyl                                                                              |
| Interior Features: Attic Fan, Paddle Fan                | <b>Amenities:</b> Dishwasher, Disposal, Dryer,<br>Electric Range, Microwave, Refrigerator,<br>Washer |