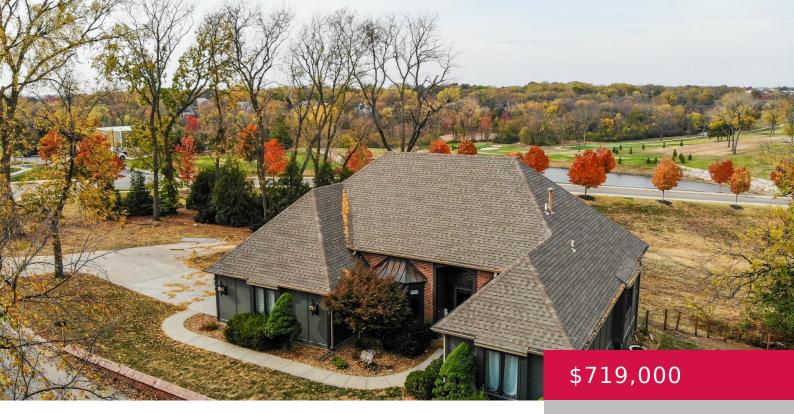

## 1522 CROSSGATE DR, LAWRENCE, KS 66047, USA

https://askmcgrew.com

ONE OF ONE! Take advantage of a unique opportunity to own this little slice of Lawrence. Come grab a glimpse of the grand main level which overlooks one of the best views the Jayhawk Club has to offer. Fully remodeled, the large kitchen and dining combo is suited for hosting family and friends, often! Paneled [...] • 4 beds

- 3 baths
- Active
- 3778 sq ft

## **Property Details**

List Office Name: STEPHENS REAL ESTATE, INC **Year built:** 1986 Bedrooms: 4 beds Bathrooms: 3 baths Area, sq ft: 3778 sq ft Basement: Yes Basement: Full, Partially Finished, Walk Out Roof: 3D Composition Construction Materials: Wood Frame Garage Spaces: 2 Window Features: Casement Cooling: Central Air Flooring: Carpet, Hardwood Interior Features: Central Vacuum, Eat In Kitchen, Kitchen Island **Amenities:** Bar Fridge, Dishwasher, Disposal, Dryer, Features: City Sewer, City Water, Microwave, Range Hood, Refrigerator, Washer Electricity, Gas, Internet