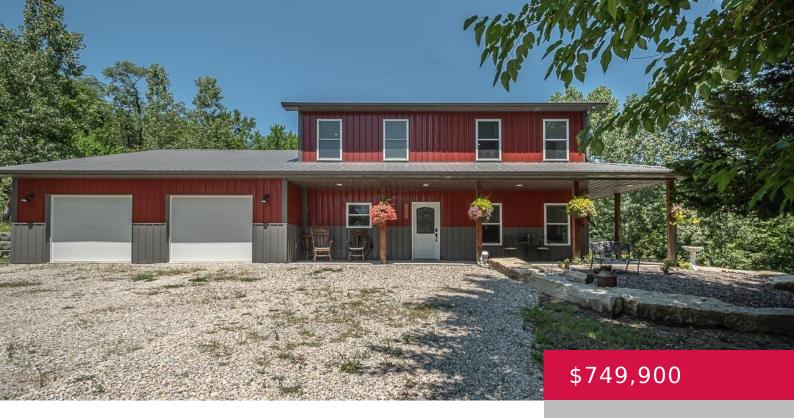

## 1520 N 600 RD, BALDWIN CITY, KS 66006, USA

https://askmcgrew.com

Location! Location! Location! If you want seclusion, trees, pasture, views and the sought after Vinland Valley then this is your spot!Enjoy the drive up to this property on the scenic long drive way through the trees to the home sitting up towards the top of the hill. This 4bed 4 bath house was build in [...]

- 4 beds
- 5 baths
- Active
- 2448 sq ft

## **Property Details**

| List Office Name: KW INTEGRITY                   | Year built: 2021                            |
|--------------------------------------------------|---------------------------------------------|
| Bedrooms: 4 beds                                 | Bathrooms: 5 baths                          |
| Area, sq ft: 2448 sq ft                          | Basement: No                                |
| Basement: Slab                                   | Roof: Metal                                 |
| Construction Materials: Wood Frame, Metal Siding | Garage Spaces: 2                            |
| Window Features: Double Hung                     | Cooling: Min Split                          |
| Flooring: Laminate                               | Interior Features: Garage Door<br>Opener(s) |
|                                                  |                                             |