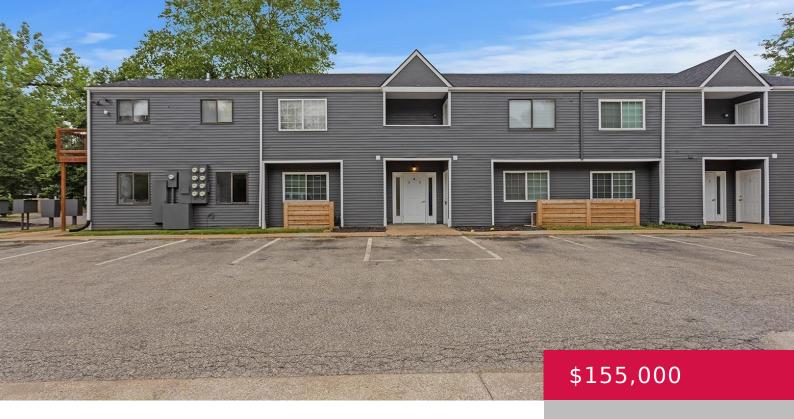

## 1506 W 25TH CT, LAWRENCE, KS 66046, USA

https://askmcgrew.com

GREAT OPPORTUNITY TO OWN A COMPLETELY UPDATED UPPER CORNER UNIT! Clean and Modern Look with Luxury Vinyl Plank Flooring Throughout Main Living Areas! Kitchen includes white shaker cabinets, black granite countertops, eat-in bar and stainless steel appliances. Tiled bathroom with WASHER AND DRYER HOOK-UPS!!! Community Laundry is Available. Property has New roofs, Exterior paint, and [...]

- 2 beds
- 1 hath
- Active
- 704 sq ft

## **Property Details**

**List Office Name:** KELLER WILLIAMS REALTY PARTNERS **Year built:** 1987

Bedrooms: 2 beds Bathrooms: 1 bath

Area, sq ft: 704 sq ft

Basement: No