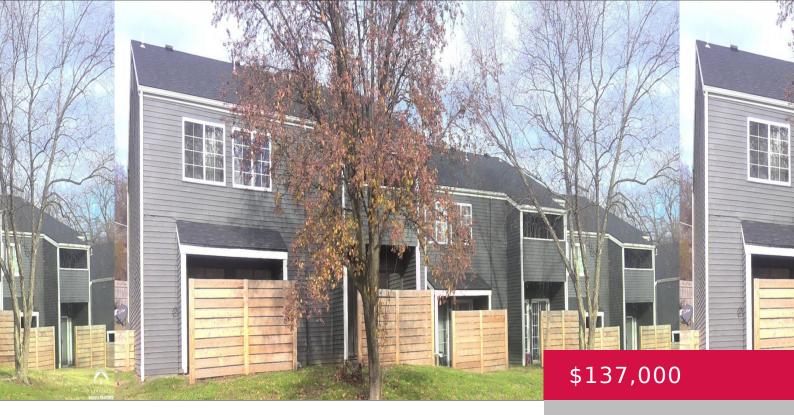

## 1506 W 25TH CT, LAWRENCE, KS 66046, USA

https://askmcgrew.com

Modern ground floor condo with luxury vinyl plank flooring throughout! \*Washer and Dryer are included\* Property has brand new siding, newer roof, exterior paint, privacy fence lawn care, snow removal, 3rd party HOA management, trash and common area utilities and property insurance (personal property not included). This condo provides comfortable and maintenance free living with [...]

- 2 hads
- 1 hath
- Active
- 682 sq ft

## **Property Details**

**List Office Name:** STEPHENS REAL ESTATE, INC

Bedrooms: 2 beds

Area, sq ft: 682 sq ft

**Roof:** Composition

Cooling: Central Air

Amenities: Dishwasher, Disposal, Dryer, Electric

Range, Microwave, Refrigerator, Washer