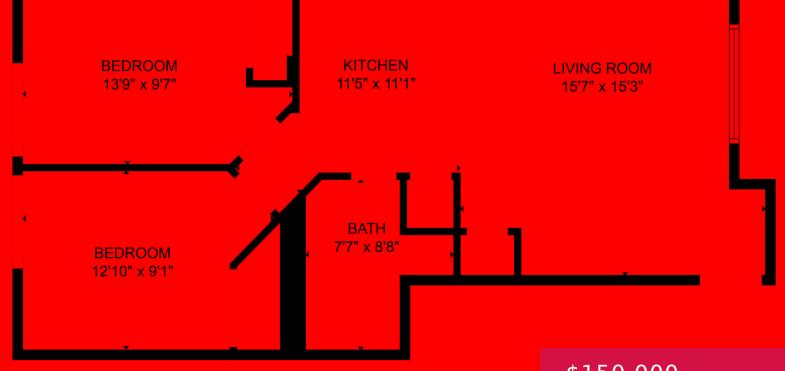

## 1501 W 25TH CT, LAWRENCE, KS 66046, USA

https://askmcgrew.com

GREAT OPPORTUNITY TO OWN A COMPLETELY UPDATED LOWER MIDDLE UNIT! Clean and Modern Look with Luxury Vinyl Plank Flooring Throughout Main Living Areas! Kitchen includes white shaker cabinets, black granite countertops, eat-in bar and stainless steel appliances. Tiled bathroom with WASHER AND DRYER HOOK-UPS!!! Community Laundry is Available. Property has New roofs, Exterior paint, and [...]

## **Property Details**

**List Office Name:** KELLER WILLIAMS REALTY PARTNERS **Year built:** 1987

Bedrooms: 2 beds Bathrooms: 1 bath

Area, sq ft: 680 sq ft

Basement: No