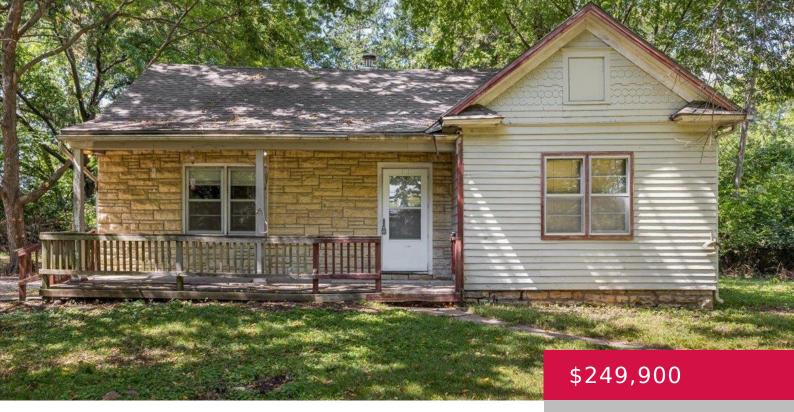

## 149 N MICHIGAN ST, LAWRENCE, KS 66044, USA

https://askmcgrew.com

Wonderful opportunity to own a sweet cottage on over an acre tucked away inside the city limits. Zoned RS10 with lots of potential including urban farming. This three bedroom home has been freshly updated and ready for you to move in! Multiple outbuildings for hobbies, car repair, gardening, home-based business, campers and more. All taxes [...] • 3 beds

## **Property Details**

| List Office Name: AMERICAN DREAM REALTY                                 | Year built: 1910                                      |
|-------------------------------------------------------------------------|-------------------------------------------------------|
| Bedrooms: 3 beds                                                        | Bathrooms: 1 bath                                     |
| Area, sq ft: 1032 sq ft                                                 | Basement: Yes                                         |
| Basement: Slab                                                          | Roof: Composition                                     |
| Other Structures: Two or more, Garage(s)                                | Construction Materials: Stone Veneer,<br>Wood Frame   |
| Garage Spaces: 2                                                        | Cooling: Central Air                                  |
| Flooring: Hardwood, Vinyl                                               | Interior Features: Walk-In Closet(s)                  |
| <b>Amenities:</b> Dishwasher, Disposal, Electric<br>Range, Refrigerator | Features: City Sewer, City Water, Electricity,<br>Gas |