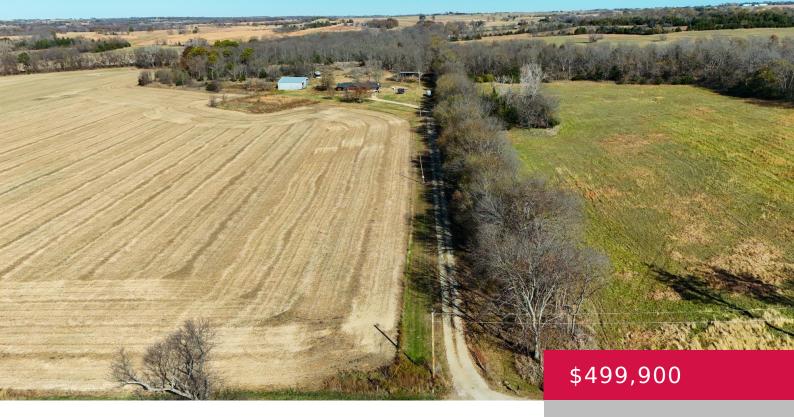

## 147 OSBORNE RD, POMONA, KS 66076, USA

https://askmcgrew.com

Come find this beautiful hideway on 8+ acres. 4Bedroom/3Bath home located at the end of Osborne Road. This will gives you privacy and a tranquil setting. Wildlife abounds all around. EarthBerm Home has been completely remodeled in the last 2 years. New interior and exterior. Impact Class 4 Comp Roof, gutters and Exterior Stain. New [...]

- 4 heds
- 3 haths
- Active
- 2330 sq ft

## **Property Details**

**List Office Name:** FREE STATE REALTY, LLC **Year built:** 1986

**Bedrooms: 4** beds **Bathrooms: 3** baths

Area, sq ft: 2330 sq ft Basement: No

**Basement:** Slab **Roof:** Composition