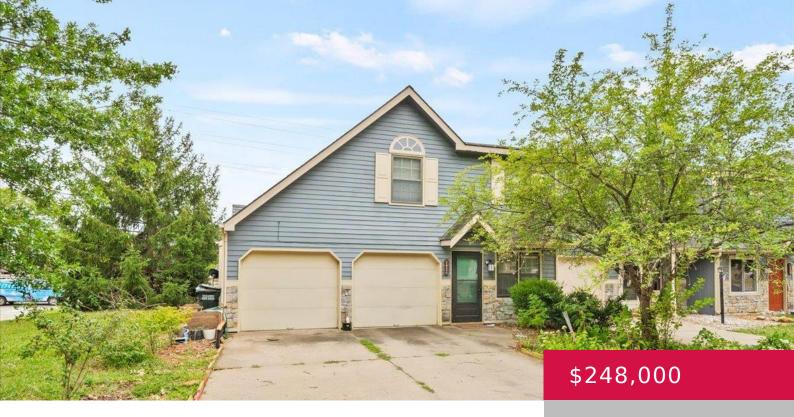

## 1452 BRIGHTON CIR, LAWRENCE, KS 66049, USA

https://askmcgrew.com

Fabulous 1-1/2 story townhome with main level master bedroom & laundry. Two living areas, vaulted ceilings & fireplace. All kitchen appliances remain plus washer/dryer. Ceramic tiled kitchen & baths. Privacy fencing. Convenient location. One block from secluded nature trail and extremely close to KU! Quail Run Elementary School district.

- 3 heds
- 2 haths
- Active
- 1424 sq ft

## **Property Details**

List Office Name: PLATINUM REALTY Year built: 1988

**Bedrooms: 3** beds **Bathrooms: 2** baths

Area, sq ft: 1424 sq ft Basement: No

**Basement:** Slab **Roof:** 3D Composition

**Construction Materials:** Wood Frame **Fencing:** Wood