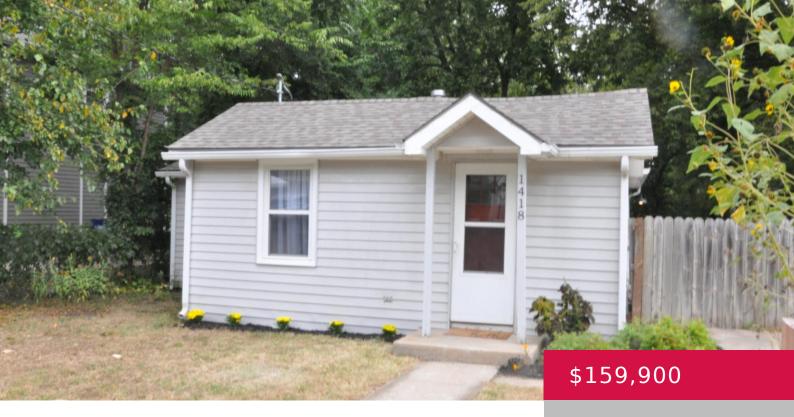

## 1418 MAPLE LN, LAWRENCE, KS 66044, USA

https://askmcgrew.com

Cute and cozy home features hardwood flooring, remodeled Kitchen with granite counter tops, large deck with fenced backyard. Newer roof, AC and Furnace. Good size backyard. Great for first home buyer or investment property. Move in ready!

- 2 heds
- 1 hath
- Active
- 753 sq ft

## **Property Details**

**List Office Name:** KW INTEGRITY **Year built:** 1950

**Bedrooms: 2** beds **Bathrooms: 1** bath

Area, sq ft: 753 sq ft Basement: No

**Basement:** Crawl Space Roof: 3D Composition