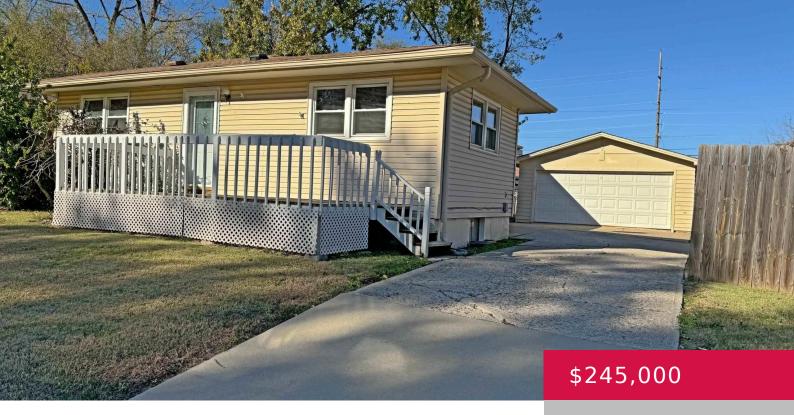

## 1414 W 19TH TERRACE, LAWRENCE, KS 66046, USA

https://askmcgrew.com

\*\*Prime Location Alert!\*\* Discover this charming 3-bedroom, 1-bath home, perfectly situated just one block from the KU campus. With a 2-car garage and a full basement, this well-cared-for property is ready for you to move in and make it your own. The location truly doesn't get better than this! Centrally located to grocery stores and [...]

## **Property Details**

Fencing: Perimeter, Wood

**List Office Name: STEPHENS REAL ESTATE, INC Year built:** 1956

Bedrooms: 3 beds Bathrooms: 1 bath

Area, sq ft: 1148 sq ft

Basement: Yes

Page 6. Compacition

Basement: Full, Unfinished Roof: Composition

Other Structures: One, Garage(s) Construction Materials: Wood Siding,

**Garage Spaces:** 2

Amenities: Electric Range, Refrigerator

Vinyl Siding

Window Features: Double Pane Windows, Vinyl