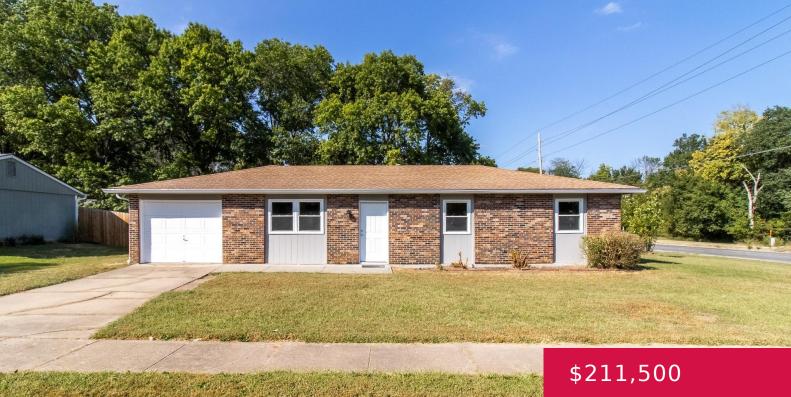

## 1400 PINEWOOD DR, LAWRENCE, KS 66044, USA

https://askmcgrew.com

Turn-Key and ready for YOU! This charming single-level home boasts 3 bedrooms and 1 bath, complete with numerous upgrades you won't want to miss. A brand-new HVAC system will be installed before closing, and you'll love the fresh exterior paint and updated interior flooring. Step outside to a spacious, fenced-in backyard with mature trees—perfect for [...]

- 1 bath
- Active
- 1032 sq ft

## **Property Details**

**List Office Name:** STEPHENS REAL ESTATE, INC

Year built: 1978

**Bedrooms: 3** beds **Bathrooms: 1** bath

Area, sq ft: 1032 sq ft Basement: No

**Roof:** Composition Other Structures: None

Construction Materials: Brick Veneer, Wood Siding Fencing: Wood

**Garage Spaces:** 1 **Window Features:** Vinyl Windows

**Cooling:** Central Air Flooring: Carpet, Laminate

**Amenities:** Dishwasher, Electric Range, Microwave, Refrigerator Features: City Sewer, Electricity, Gas