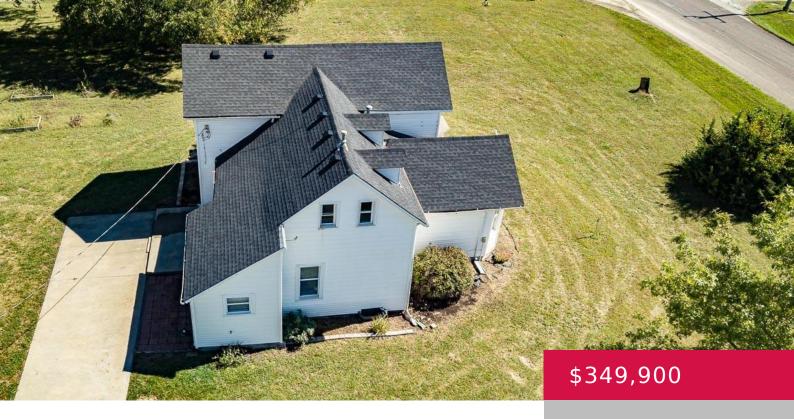

## 1396 N 300 RD, BALDWIN CITY, KS 66006, USA

https://askmcgrew.com

Always dreamed of living in an original farm house on pavement? Here is your chance to own an original turn of the century home located near Baldwin and only minutes from the South side of Lawrence. This 4 bedroom 1 bath home is ready for new owners! Be sure to check out this unique home!

- 4 beds
- 1 hath
- Active
- 1946 sq ft

## **Property Details**

List Office Name: KW INTEGRITY Year built: 1860

Bedrooms: 4 beds Bathrooms: 1 bath

Area, sq ft: 1946 sq ft Basement: No

**Roof:** Composition Other Structures: Barn(s)

Construction Materials: Wood Frame, Wood Siding Cooling: Window Unit(s)