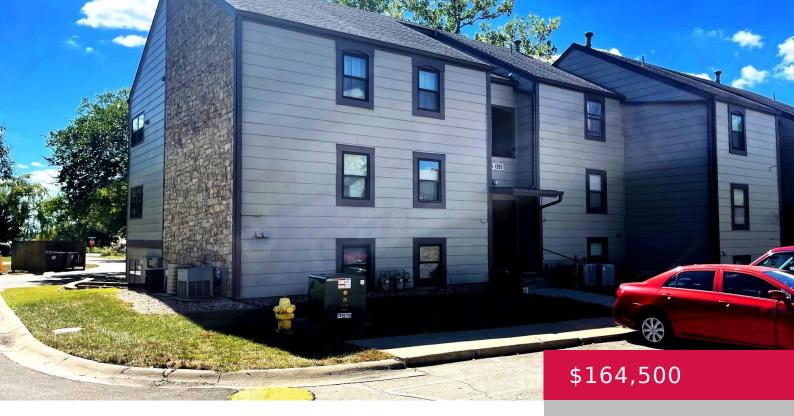

## 1355 WESTBROOKE, LAWRENCE, KS 66049, USA

https://askmcgrew.com

Sharp 2 bedroom, 2 bath, end unit condo with open living/dining area and nice sunroom, offering many options. Major recent updates including carpet, painting of walls, trim, doors and closets. Replacement of acoustic texture ceiling with knockdown and all ceilings painted. Beautiful whitewashed fireplace and new electric insert with blower and remote. Light and fan [...]

SHEILA SANTEE
MCGREW REAL ESTATE

- 2 beds
- 2 haths
- Active
- 1020 sq ft

## **Property Details**

**List Office Name:** MCGREW REAL ESTATE

Bedrooms: 2 beds

Area, sq ft: 1020 sq ft

**Basement:** Slab

Construction Materials: Wood Frame, Wood

Siding

Cooling: Central Air

Interior Features: Paddle Fan

Year built: 1979

Bathrooms: 2 baths

Basement: No

**Roof:** Composition

Window Features: Double Hung

Flooring: Carpet, Laminate, Tile

**Amenities:** Dishwasher, Disposal, Dryer, Electric Range, Microwave, Refrigerator,