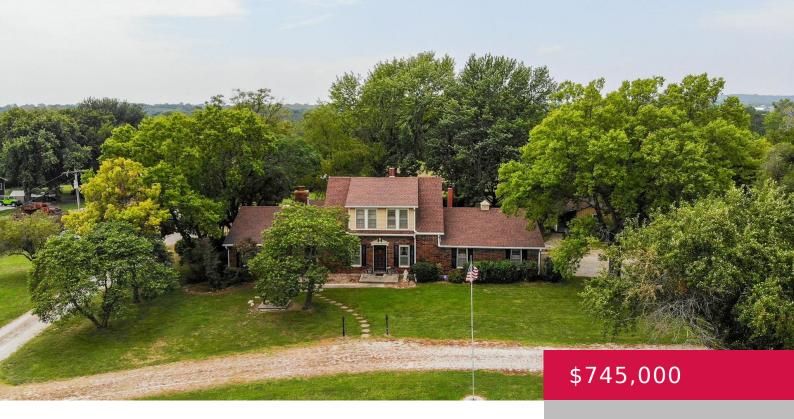

## 12927 238TH ST, LINWOOD, KS 66052, USA

https://askmcgrew.com

This delightful home, nestled on over 20 acres, offers a nice blend of historic character and several thoughtful additions over the years. The spacious living area and sunroom provide space for relaxing or gathering with family. The property includes an oversized garage, multiple outbuildings that could be used for a workshop, storage, or hobbies. Convenient [...]

- 3 beds
- 2 haths
- Active
- 2710 sq ft

## **Property Details**

List Office Name: STEPHENS REAL ESTATE, INC Year built: 1928

**Bedrooms: 3** beds **Bathrooms: 2** baths

Area, sq ft: 2710 sq ft

Basement: Yes

**Basement:** Crawl Space, Unfinished **Roof:** 3D Composition