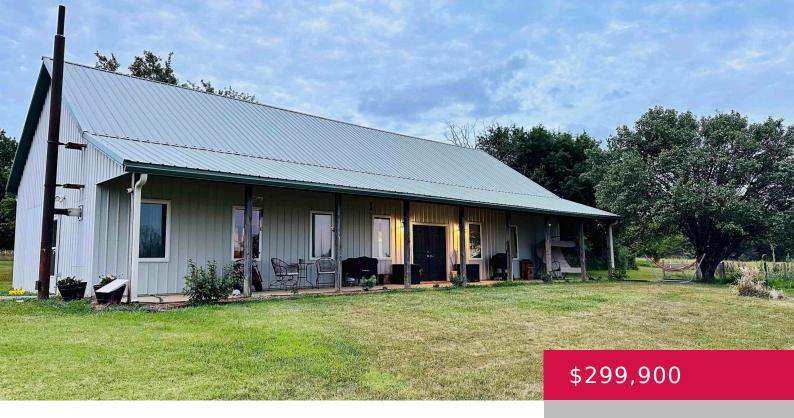

## 12640 S CALIFORNIA RD, CARBONDALE, KS 66414, USA

https://askmcgrew.com

Beautiful country living! Almost 2000 square feet on over 10 acres in the country! Open floor plan with vaulted ceilings and a rustic feel.Beautiful sunsets and sunrises. You will love owning your own little slice of heaven in the country! Start packing and Call today!

## **Property Details**

List Office Name: NEXTHOME PROFESSIONALS

Year built: 1998

Bedrooms: 1 bed Bathrooms: 1 bath

Area, sq ft: 1920 sq ft Basement: No

**Basement:** Slab **Roof:** Metal

Construction Materials: Barndominium, Metal Siding Cooling: Central Air