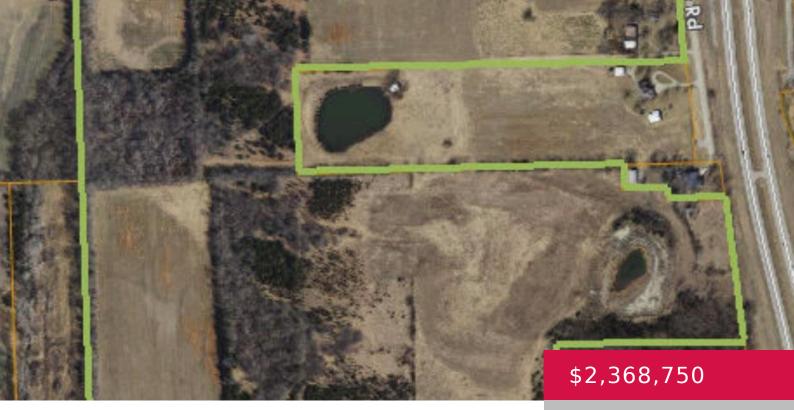

#### E 1296 RD, KANSAS, USA

https://askmcgrew.com

A very rare opportunity to purchase some land that has been owned by the same family for approximately 175 years! Located one mile south of the Lawrence City limits on the West side of 59 Hwy. A good mixture of grass and timber with nothing located in a flood area. Several older outbuildings & a [...]