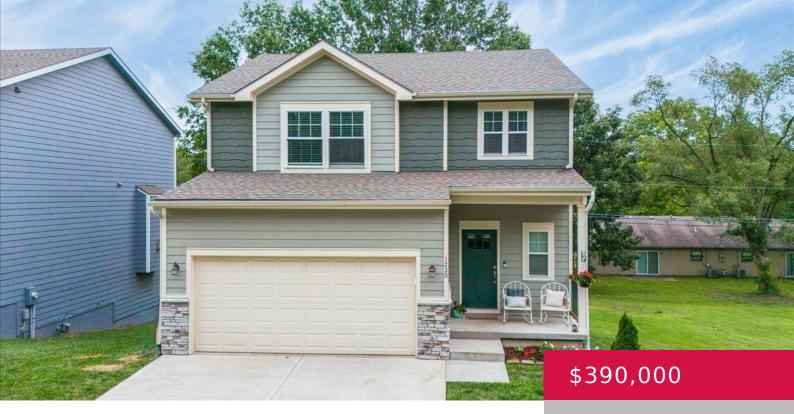

#### 1220 WALNUT ST, EUDORA, KS 66025, USA

https://askmcgrew.com

Welcome to this beautifully crafted two-story home built in 2021, nestled in a well-established neighborhood. This spacious 4bedroom, 3.5-bathroom residence offers the perfect blend of comfort and convenience. Once inside, you'll be greeted by an open floor plan on the main level, designed for both entertaining and everyday living. The heart of the home is [...]

- 4 beds
- 4 baths
- Active
- 2442 sq ft

# **Property Details**

List Office Name: REECENICHOLS - OVERLAND Year built: 2021 PARK

Bedrooms: 4 beds

Area, sq ft: 2442 sq ft

Basement: Finished, Full, Walk Out

Other Structures: None

Fencing: None

Cooling: Central Air