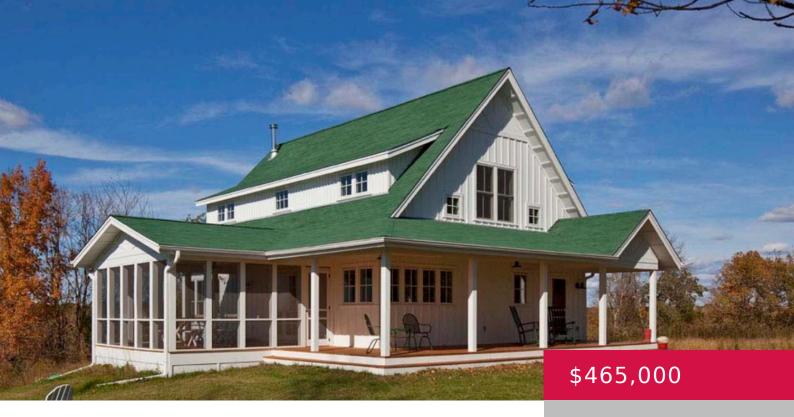

## 1219 W 13TH TERRACE, EUDORA, KS 66025, USA

https://askmcgrew.com

Remarks & Directions Craft Your Dream Home in this desirable community. Unleash your creativity in this unique opportunity to build your dream home in an established neighborhood. This blank canvas beckons for your unique touch, offering unparalleled creative freedom and personalization. Land Available individually for purchase as well – see mls # Key Features: Customization [...]

- 4 heds
- 3 haths
- Active
- 2980 sq ft

## **Property Details**

**List Office Name:** REECE & NICHOLS LEAWOOD **Year built:** 2024

Bedrooms: 4 beds Bathrooms: 3 baths

Area, sq ft: 2980 sq ft

Basement: Yes

Roof: Composition

Other Structures: None Construction Materials: Wood Siding