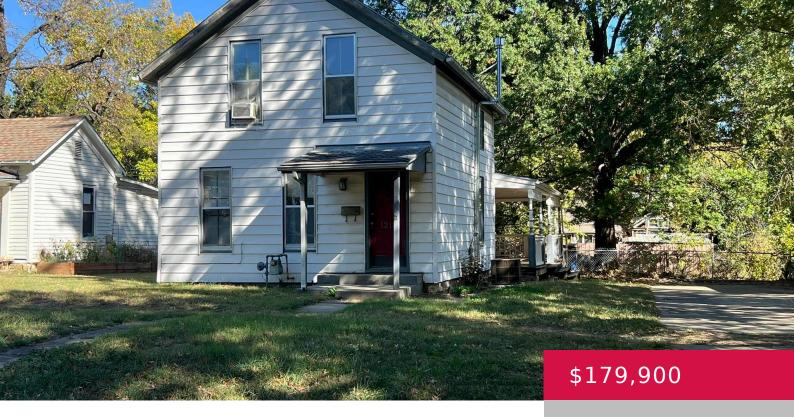

## 1216 NEW JERSEY ST, LAWRENCE, KS 66044, USA

https://askmcgrew.com

1890's 4 bedroom home with upside potential on the east side of New Jersey Street within a half mile of Downtown Lawrence, Kansas. Near South Park, Hobbs Park, the Lawrence Loop and the Warehouse Arts District. Spacious main level includes what appears to be a 32×14 addition to the back of the home that added [...]

- 4 heds
- 2 haths
- Active
- 1640 sq ft

## **Property Details**

List Office Name: HEDGES REALTY EXECUTIVES Year built: 1890

**Bedrooms: 4** beds **Bathrooms: 2** baths

Area, sq ft: 1640 sq ft Basement: Yes

Basement: Cellar, Unfinished Roof: Composition