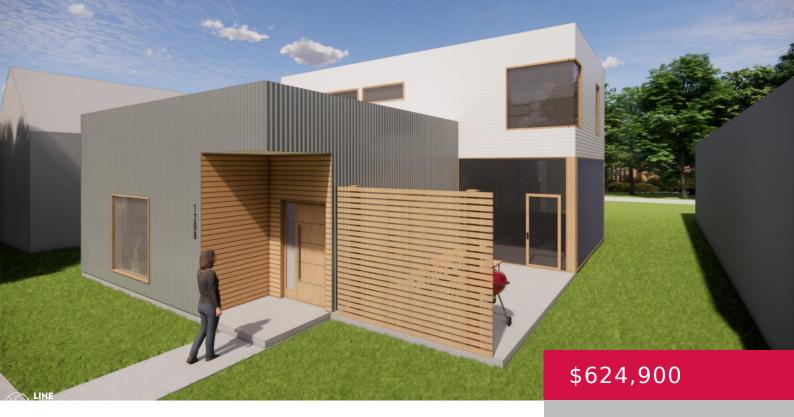

## 1208 CONNECTICUT ST, LAWRENCE, KS 66044, USA

https://askmcgrew.com

Make your move on this rare opportunity! In the heart of East Lawrence with approved building plans and a trusted local builder is close to K-10, KU campus & downtown Lawrence. This stunner, designed and built by Form & Function, boasts an open concept design that seamlessly blends style and functionality with 3 beds & [...]

- 3 heds
- 3 haths
- Active
- 2027 sq ft

## **Property Details**

List Office Name: CRYSTAL CLEAR REALTY

Year built: 2024

**Bedrooms: 3** beds **Bathrooms: 3** baths

Area, sq ft: 2027 sq ft

Basement: No

Basement: Slab Garage Spaces: 2