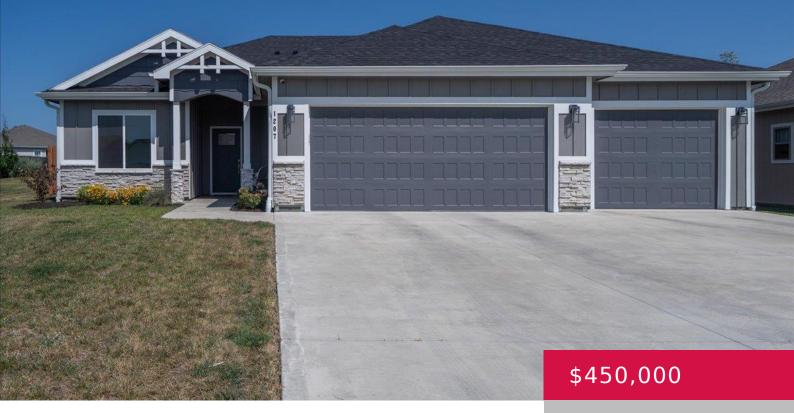

#### 1207 LITTLE KNIFE DR, LAWRENCE, KS 66049, USA

https://askmcgrew.com

Introducing a modern ranch-style home at 1207 Little Knife Drive in Lawrence, KS. This new construction property features 3 bedrooms, 2 bathrooms, and 1672 square feet of living space on a 9127 square foot lot. The open floor plan instantly invites you into a beautiful living room where the fireplace creates a cozy atmosphere. The [...] • 3 beds

# **Property Details**

List Office Name: Compass Realty Group

Bedrooms: 3 beds

Area, sq ft: 1672 sq ft

Basement: Slab

Construction Materials: Wood Frame

Garage Spaces: 3

Cooling: Central Air

**Interior Features:** Garage Door Opener(s), Vaulted Ceiling, Eat In Kitchen, Kitchen Island, Pantry, Walk-In Closet(s)

**Features:** City Sewer, City Water, Electricity, Gas, Internet

**Year built:** 2021

Bathrooms: 2 baths

Basement: No

Roof: 3D Composition

Fencing: None

Window Features: Double Pane Windows, Vinyl Windows

Flooring: Carpet

**Amenities:** Dishwasher, Disposal, Electric Range, Microwave, Refrigerator