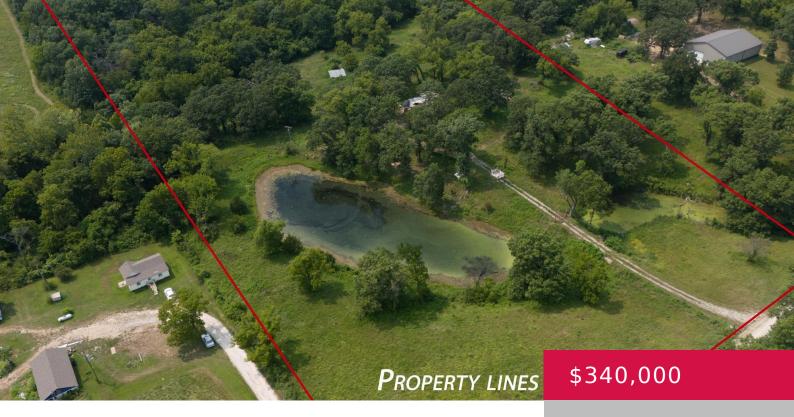

## 12051 214 ST, LINWOOD, KS 66052, USA

https://askmcgrew.com

Ready to Build bring your offers!! This expansive 14.61-acre property is the perfect canvas for your dream home. Previously home to a residence that has since been removed, the existing foundation and utilities remain, providing a significant advantage for rebuilding. With these key elements already in place, you'll only need a reconstruction permit, saving you [...]