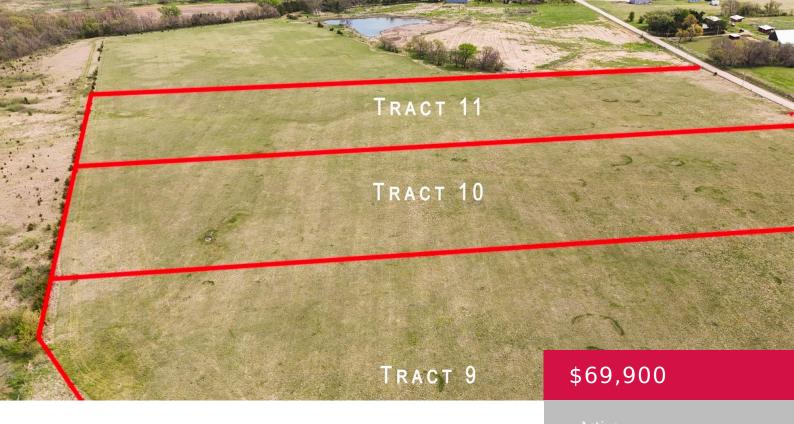

## 11962 SW 77TH ST, AUBURN, KS 66402, USA

https://askmcgrew.com

Tract #11 with 8 acres, Can add an Additional 6.71 acres for \$30,000, creek, timber and trees, for a must see building spot, rolling hills and kansas sunsets all in a great location south of Topeka. Near Auburn and Mission Valley schools. ACRES FRONTS SW 77th street MORE ACRES AVAILABLE. THIS ADDRESS IS NOT ACCURATE [...]