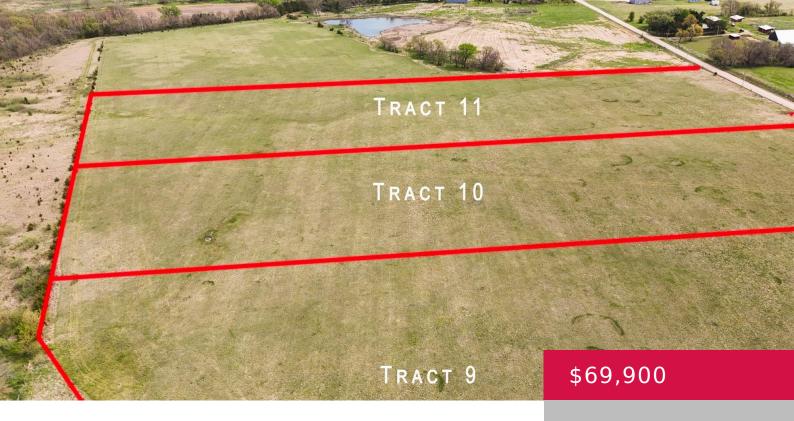

## 11962 SW 77TH ST, AUBURN, KS 66402, USA

https://askmcgrew.com

Tract #11 with 8 acres, Can add an Additional 6.71 acres for \$30,000, creek, timber and trees, for a must see building spot, rolling hills and kansas sunsets all in a great location south of Topeka. Near Auburn and Mission Valley schools. ACRES FRONTS SW 77th street MORE ACRES AVAILABLE. THIS ADDRESS IS NOT ACCURATE [...]