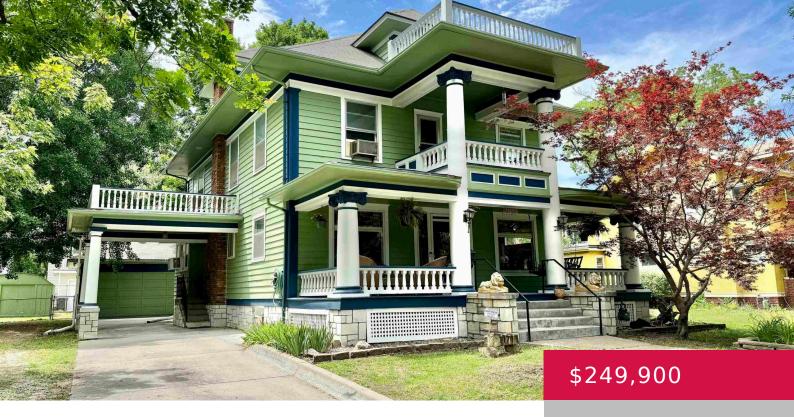

## 1171 SW MULVANE ST, TOPEKA, KS 66604, USA

https://askmcgrew.com

Don't miss this majestic three-story home in the heart of the city! Built in 1900, this remarkable residence exudes timeless elegance &character. With 5 bedrooms, 4.5 bathrooms, & over 3,500 square feet of living space, this home offers a rare opportunity to own a piece of local history. As you step inside, you'll be greeted [...]

- 5 heds
- 5 haths
- Active
- 3566 sq ft

## **Basics**

**Date added:** Added 5 days ago

Half baths: 1 half bath

Status: Active Bathrooms Full: 4

MLS ID: LBR162204 Garage: No

**ArchitecturalStyle:** Multi-Level

## **Property Details**

**List Office Name:** KELLER WILLIAMS ONE LEGACY **Year built:** 1900

PARTNERS, LLC

**Bedrooms: 5** beds **Bathrooms: 5** baths

**Area, sq ft: 3566** sq ft **Basement:** Yes

**Basement:** Full, Partially Finished **Roof:** Composition **Construction Materials:** Wood Frame, Wood Siding **Garage Spaces:** 2