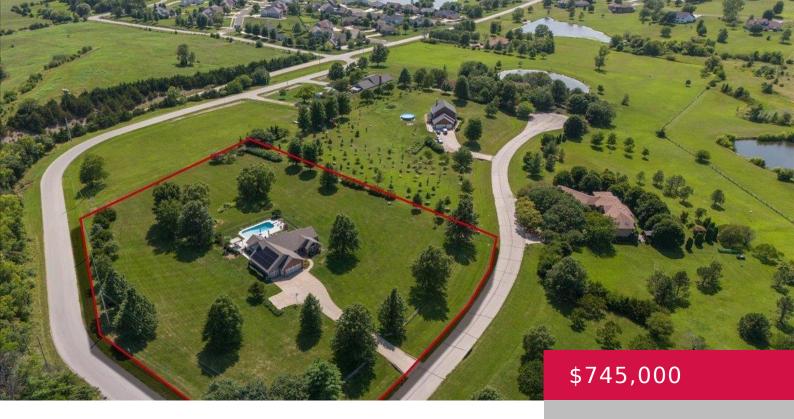

## 115 SIGNAL OAK CT, BALDWIN CITY, KS 66006, USA

https://askmcgrew.com

Beautiful and impeccably maintained ranch home on a 3acre corner lot in the Signal Oak Subdivision! Solid, custom built home, with main-level living, stunning wood flooring, custom cabinetry, and large windows with ample natural light and views of the backyard oasis complete with inground pool. This home has 4 spacious bedrooms with an office or [...]

- 4 beds
- 3 haths
- Active
- 3004 sq ft

## **Property Details**

List Office Name: REECENICHOLS PREFERRED REALTY Year built: 1997

**Bedrooms: 4** beds **Bathrooms: 3** baths

Area, sq ft: 3004 sq ft Basement: Yes

**Basement:** Daylight, Full, Partially Finished **Roof:** Composition, Solar Panel