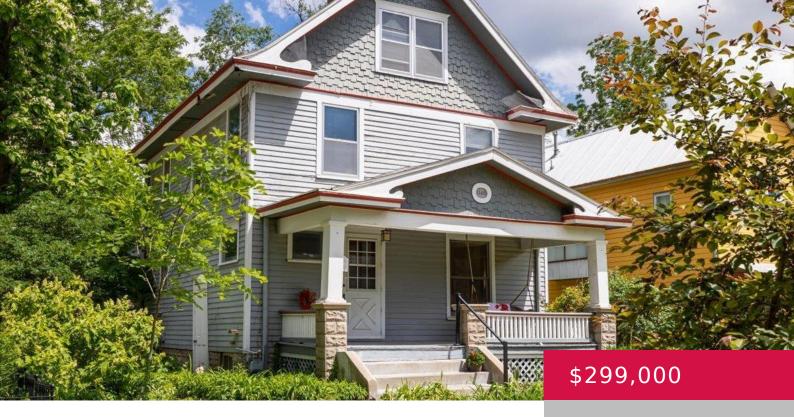

## 1140 PENNSYLVANIA ST, LAWRENCE, KS 66044, USA

https://askmcgrew.com

Who wants to make Money? READY.. SET....FLIP! Drastic Price Reduction....Sellers want this house SOLD! 4 bedroom 2 bath turn of the century four square in the heart of East Lawrence. Original unpainted woodwork throughout, large deck, fenced yard, garden shed, full basement. Brand new roof and gutters. \$299,000 Call your Realtor Today!

## **Property Details**

**List Office Name:** PIA FRIEND REALTY **Year built:** 1920

**Bedrooms: 4** beds **Bathrooms: 2** baths

Area, sq ft: 2188 sq ft Basement: Yes

Basement: Full, Unfinished Roof: Composition

Other Structures: Other - See Remarks Construction Materials: Wood Frame,

**Wood Siding** 

**Fencing:** Perimeter, Chain Link **Window Features:** Single Pane, Storm

Window(s)

Cooling: Central Air Flooring: Carpet, Hardwood, Vinyl