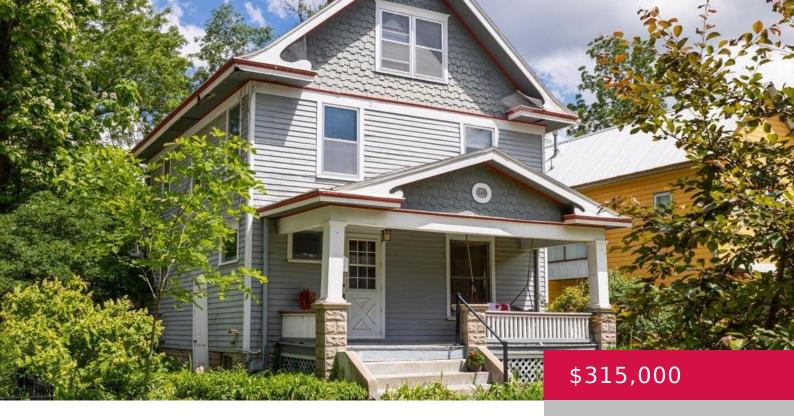

## 1140 PENNSYLVANIA ST, LAWRENCE, KS 66044, USA

https://askmcgrew.com

New Look! New Price! The sellers have freshened up the paint and removed carpet to show the beautiful hardwood floors in this 4 bedroom 2 bath turn of the century 4 square in the heart of East Lawrence. Original unpainted woodwork throughout, large deck, fenced yard, garden shed, full basement. Enjoy the expansive front porch [...]

## **Property Details**

List Office Name: PIA FRIEND REALTY Year built: 1920

Bedrooms: 4 beds Bathrooms: 2 baths

**Basement:** Yes Area, sq ft: 2188 sq ft Basement: Full, Unfinished **Roof:** Composition