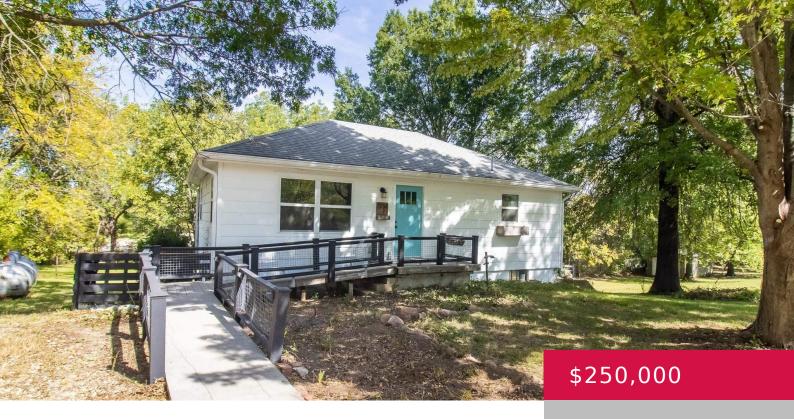

## 1104 N 1200 RD, LAWRENCE, KS 66047, USA

https://askmcgrew.com

Opportunity awaits on these two acres. This ranch with a basement has great potential! The exterior has many of the updates already done, while the interior allows for your vision to soar! Potential for three bedrooms and two living spaces. A great investment opportunity, with acreage! Go check it out! You will be glad you [...]

- 0 beds
- 1 hath
- Active
- 864 sq ft

## **Basics**

Date added: Added 2 weeks ago Half baths: 0 half baths

Status: Active MLS ID: LBR162121

Garage: No ArchitecturalStyle: One Story, Ranch

## **Property Details**

List Office Name: STEPHENS REAL ESTATE, INC

Year built: 1968

Bedrooms: 0 beds Bathrooms: 1 bath

Area, sq ft: 864 sq ft Basement: Yes

**Basement:** Full, Unfinished Roof: 3D Composition

**Cooling:** Window Unit(s)

Construction Materials: Wood Frame, Hardboard Siding Fencing: Partial

Window Features: Double Pane Windows, Vinyl Windows, Double

Hung

Flooring: Hardwood, Other - See Remarks