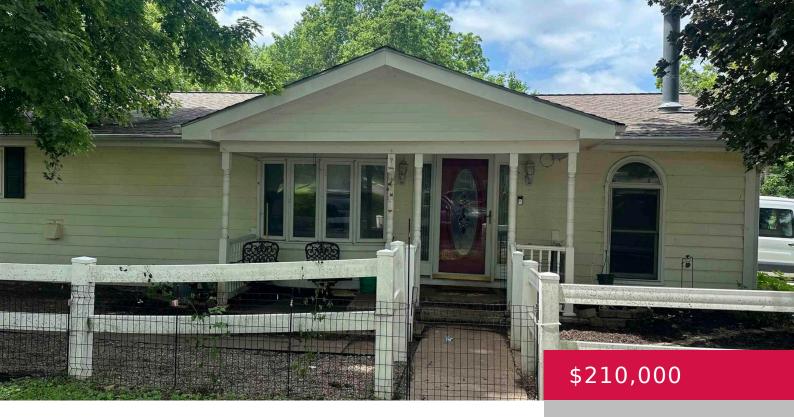

## 1103 MAPLE ST, EUDORA, KS 66025, USA

https://askmcgrew.com

Back on the market: Discover this expanded manufactured home, originally a 14×70 model, now expanded to over 1600 square feet. Nestled on a large corner lot of over 20,000 square feet in a quiet cul-de-sac street, this residence is lined alongside a small creek and has plenty of grass and space to create your own [...]

- 3 heds
- 2 haths
- Active
- 1643 sq ft

## **Property Details**

List Office Name: CRYSTAL CLEAR REALTY

Bedrooms: 3 beds

Area, sq ft: 1643 sq ft

Basement: Finished, Partial

Construction Materials: Hardboard Siding,

Manufactured

Garage Spaces: 1