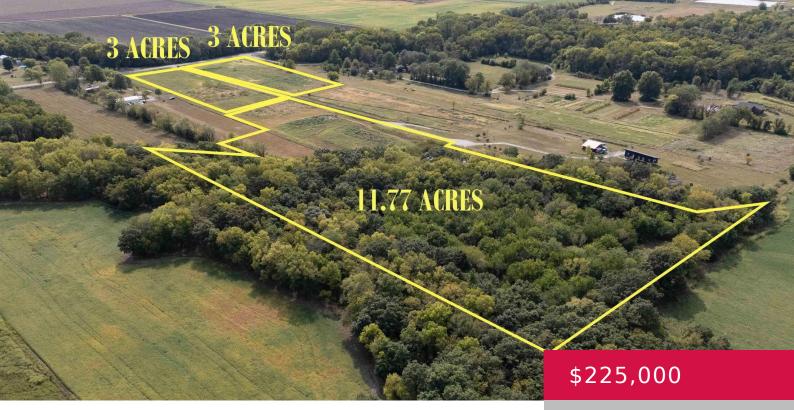

## **972 NORTH ST, LAWRENCE, KS 66044, USA** https://askmcgrew.com

The perfect place to build your dreams in this beautiful little corner of the world on almost 12 acres less than 3 miles from Clinton Lake & 10 minutes into Lawrence on almost all hard top roads. 7 of the acres are trailed woods and a serene pond at the end of a cul-de-sac. Water [...] • Active