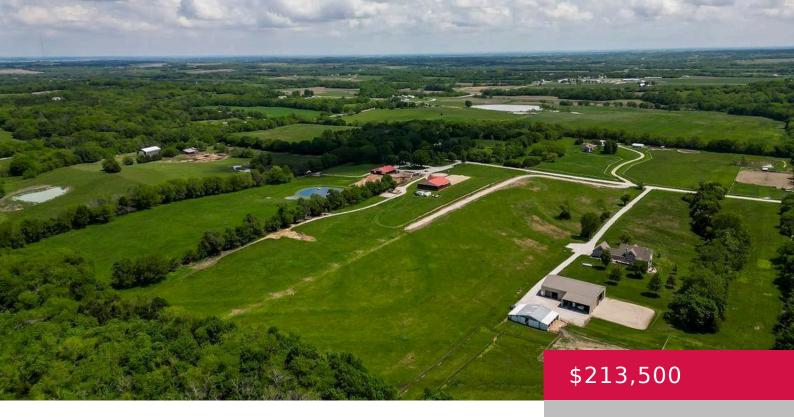

## E 1600 RD, BALDWIN CITY, KS, USA

https://askmcgrew.com

READY TO BUILD! Gorgeous 10 acre tract of land located in the highly sought after Vinland Valley. Peaceful country setting with rolling hills providing a perfect view of the sunrise and sunset. Land is ready to build with a newly installed culvert and driveway and is approved for residential. Septic soil analysis complete and water [...]