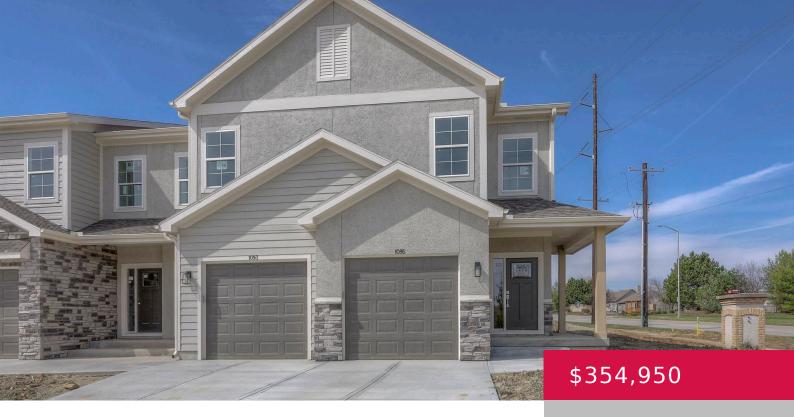

## 1091 N FINDLEY ST, OLATHE, KS 66061, USA

https://askmcgrew.com

3 bedroom, 2 1/2 bathroom newly built townhomes with an attached garage. Open floor plan on the main level includes a fireplace. Primary bedroom suite with a private full bathroom and walk-in closet. Convenient bedroom level laundry. Plenty of storage or room to expand in the full basement. Located on a culde-sac. Low HOA dues. [...]

- 3 heds
- 3 haths
- Active
- 1896 sq ft

## **Property Details**

List Office Name: KELLER WILLIAMS DIAMOND Year built: 2023

**PARTNERS** 

**Bedrooms: 3** beds **Bathrooms: 3** baths

Area, sq ft: 1896 sq ft Basement: Yes

Basement: Full, Unfinished Roof: Composition